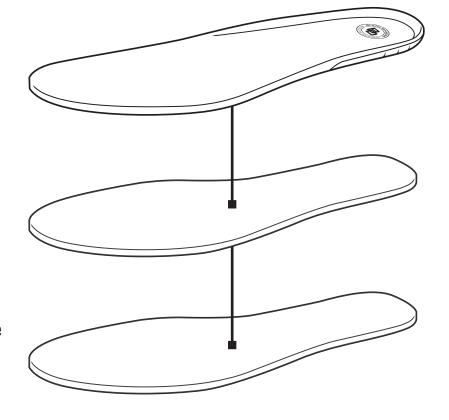

#### **CUSTOM FIT BATTLE READY**

EVERY PAIR OF X2 BOOTS CAN BE CUSTOM

FIT TO THREE WIDTHS: MEDIUM, WIDE AND EXTRA WIDE

### MEDIUM WIDTH FIT

Every pair of X2 Boots comes standard in medium width and has one footbed and two "filler" layers

### WIDE WIDTH FIT

For wide width fit remove one "filler" layer and re-insert the footbed

### **EXTRA-WIDE WIDTH FIT**

For extra-wide width fit remove two "filler" layers and re-insert the footbed