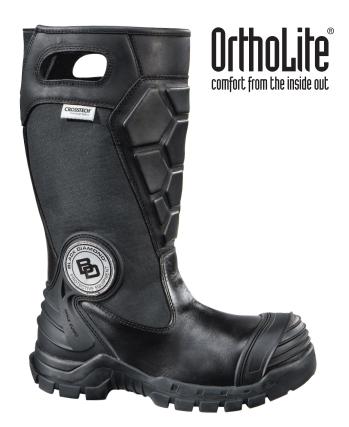

# SPEC SHEET

## **LEATHER FIREFIGHTER BOOT**

**BOOT HEIGHT:** 

**LEATHER UPPER:** 

**FUSION UPPER:** 

STROBEL LINING CONSTRUCTION:

LINING:

**KEVLAR® LINING:** 

**TIBIA PROTECTOR:** 

**CALF-FIT SYSTEM:** 

FOOTBED:

**OUTSOLE:** 

STEEL TOE:

TOE CAP & HEEL PROTECTION:

PROTECTIVE PLATE:

**STEEL SHANK:** 

**PULL-ON SYSTEM:** 

3-POINT HEEL LOCK SYSTEM:

3M SCOTCHLITE®

**CERTIFICATION:** 

14 Inches

FireTuff flame retardant waterproof HEAVYWEIGHT LEATHER UPPER.

Fusion fabric – Nomex®/Kevlar® and Teflon® F.P.P.E.

Strobel lining construction ensures NO liner pull-out, maximum fit and comfort.

CROSSTECH® membrane with Omaha lining.

Kevlar® lined for cut protection.

Extended comfort form-fitting shin-guard for maximum protection.

Exclusive calf-fit system allows for extended CALF WIDTH, maximum flexibility, comfort and fit.

ORTHOLITE® 3-density, multi-fit, removable footbed with TPU heel cradle for comfort, anti-odor, anti-fungal, breathable and shock absorption for overtime comfort.

Proprietary Rubber Comfort Cup Sole with Comfort Flex, High Abrasion and Traction Performance. Built-in Heel Boot Jack for Easy-Off.

Oblique, Comfort Wide Toe with Steel Toe Protection.

Molded Rubber Toe Cap and Heel for High Abrasion and Ankle Support Guard Protection.

Stainless steel – meets or exceeds standards listed below.

Double ridged steel.

Integrated & reinforced pull-on system.

Exclusive 3-Point Heel Lock for Fit & Comfort.

Flame resistant and reflective for added visibility.

NFPA1971-2018 Edition.