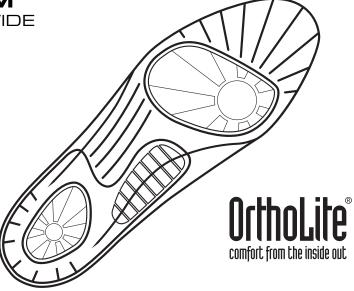

ORTHOLITE® 3-density, multi-fit, removable footbed with TPU heel cradle for comfort, anti-odor, anti-fungal, breathable and shock absorption for overtime comfort.

Proprietary Rubber Comfort Cup Sole with Comfort Flex, High Abrasion and Traction Performance. Built-in Heel Boot Jack for Easy-Off.

# COMFORT FIT PLUS – WITH ORTHOLITE®

3-density, multi-fit, removable footbed with TPU heel cradle for comfort, anti-odor, anti-fungal, breathable and shock absorption for overtime comfort.

#### ORTHOLITE® FOOTBED

Tri-density, multi-fit, removable comfort footbed with TPU arch support and heel cradle for support, anti-microbial, breathable and shock absorption